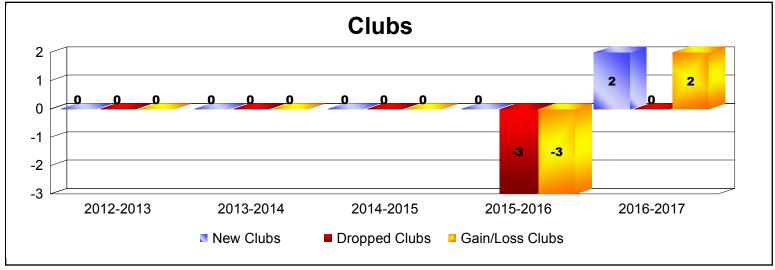

District 44 N

As of June 2017 Cumulative

| Year      | New<br>Clubs | Dropped<br>Clubs | Gain/<br>Loss<br>Clubs | New<br>Members | Charter<br>Members | Reinstate<br>Members | Transfer<br>Members | Total<br>Member<br>Added | Total<br>Members<br>Dropped | Gain/<br>Loss<br>Members |
|-----------|--------------|------------------|------------------------|----------------|--------------------|----------------------|---------------------|--------------------------|-----------------------------|--------------------------|
| 2012-2013 | 0            | 0                | 0                      | 161            | 0                  | 6                    | 3                   | 170                      | -157                        | 13                       |
| 2013-2014 | 0            | 0                | 0                      | 124            | 1                  | 5                    | 3                   | 133                      | -112                        | 21                       |
| 2014-2015 | 0            | 0                | 0                      | 123            | 0                  | 4                    | 7                   | 134                      | -191                        | -57                      |
| 2015-2016 | 0            | -3               | -3                     | 91             | 0                  | 4                    | 7                   | 102                      | -189                        | -87                      |
| 2016-2017 | 2            | 0                | 2                      | 109            | 43                 | 6                    | 4                   | 162                      | -139                        | 23                       |
| Average   | 0            | -1               | 0                      | 122            | 9                  | 5                    | 5                   | 140                      | -158                        | -17                      |