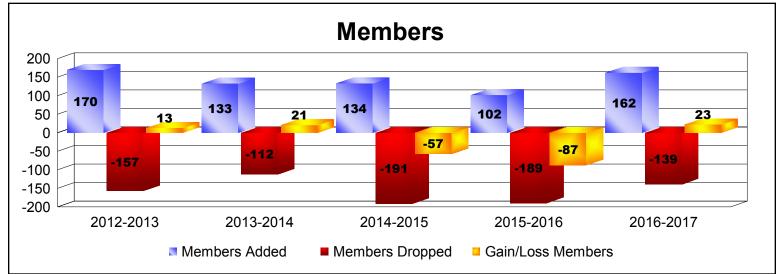

District 44 N

As of June 2017 Cumulative

| Year      | New<br>Clubs | Dropped<br>Clubs | Gain/<br>Loss<br>Clubs | New<br>Members | Charter<br>Members | Reinstate<br>Members | Transfer<br>Members | Total<br>Member<br>Added | Total<br>Members<br>Dropped | Gain/<br>Loss<br>Members |
|-----------|--------------|------------------|------------------------|----------------|--------------------|----------------------|---------------------|--------------------------|-----------------------------|--------------------------|
| 2012-2013 | 0            | 0                | 0                      | 161            | 0                  | 6                    | 3                   | 170                      | -157                        | 13                       |
| 2013-2014 | 0            | 0                | 0                      | 124            | 1                  | 5                    | 3                   | 133                      | -112                        | 21                       |
| 2014-2015 | 0            | 0                | 0                      | 123            | 0                  | 4                    | 7                   | 134                      | -191                        | -57                      |
| 2015-2016 | 0            | -3               | -3                     | 91             | 0                  | 4                    | 7                   | 102                      | -189                        | -87                      |
| 2016-2017 | 2            | 0                | 2                      | 109            | 43                 | 6                    | 4                   | 162                      | -139                        | 23                       |
| Average   | 0            | -1               | 0                      | 122            | 9                  | 5                    | 5                   | 140                      | -158                        | -17                      |